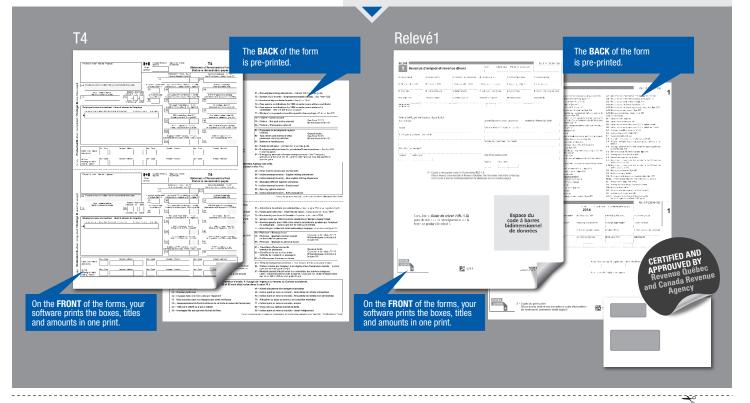

### Your payroll software allows you to produce, in one simple printout, complete T4 and Relevé1 (RL-1) forms, including boxes, titles and amounts. No more continuous adjustments and reprints!

## The T4 and Relevé1 (RL-1) package (available for 10, 25, 50 or 100 employees) includes:

- T4 and Relevé1 (RL-1) forms with captions of the boxes printed on the back with two detachable parts for the T4 and Relevé1 (RL-1) forms. (includes sufficient T4 forms for the production of copies for your files).
- Dual window envelopes with a security tint for ultra-confidentiality.
- Instruction guide.