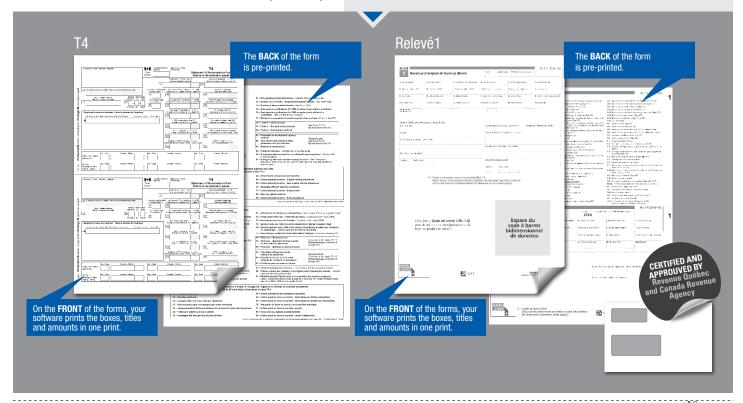

## T4 AND RELEVÉ1 (RL-1)

Your payroll software allows you to produce, in one simple printout, complete T4 and Relevé1 (RL-1) forms, including boxes, titles and amounts. No more continuous adjustments and reprints!

The T4 and Relevé1 (RL-1) package (available for 10, 25, 50 or 100 employees) includes:

- T4 and Relevé1 (RL-1) forms with captions of the boxes printed on the back with two detachable parts for the T4 and Relevé 1 (RL-1) forms. (includes sufficient T4 forms for the production
- Dual window envelopes with a security tint for ultra-confidentiality
- Instruction guide.