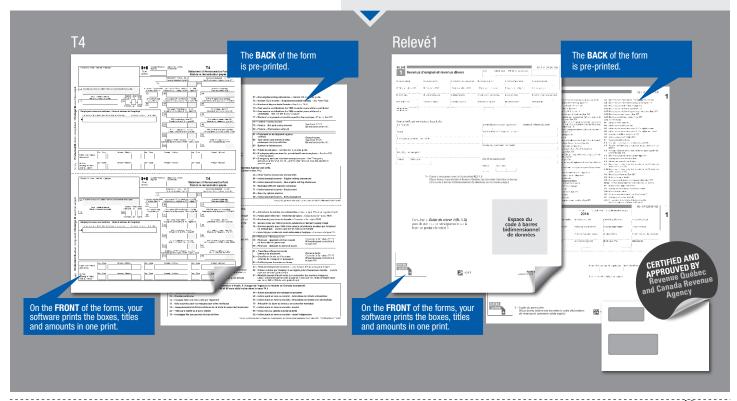

## T4 AND RELEVÉ1 (RL-1)

Your payroll software allows you to produce, in one simple printout, complete T4 and Relevé1 (RL-1) forms, including boxes, titles and amounts. No more continuous adjustments and reprints!

The T4 and Relevé1 (RL-1) package (available for 10, 25, 50 or 100 employees) includes:

- T4 and Relevé1 (RL-1) forms with captions of the boxes printed on the back with two detachable parts for the T4 and Relevé 1 (RL-1) forms. (includes sufficient T4 forms for the production
- Dual window envelopes with a security tint for ultra-confidentiality
- Instruction guide.