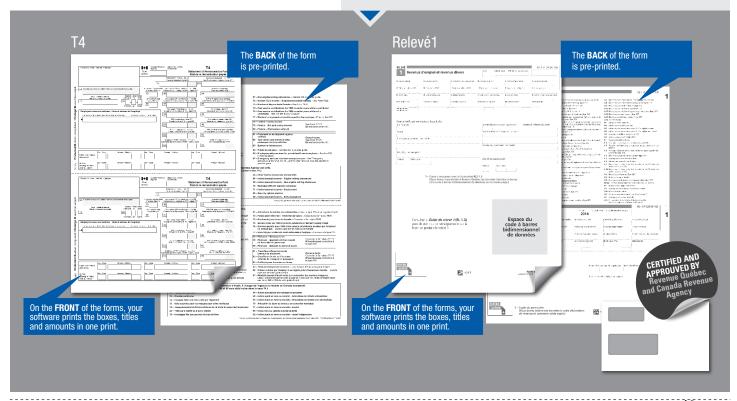

# T4 AND RELEVÉ1 (RL-1)

Your payroll software allows you to produce, in one simple printout, complete T4 and Relevé1 (RL-1) forms, including boxes, titles and amounts. No more continuous adjustments and reprints!

The T4 and Relevé1 (RL-1) package (available for 10, 25, 50 or 100 employees) includes:

- T4 and Relevé1 (RL-1) forms with captions of the boxes printed on the back with two detachable parts for the T4 and Relevé 1 (RL-1) forms. (includes sufficient T4 forms for the production
- Dual window envelopes with a security tint for ultra-confidentiality
- Instruction guide.